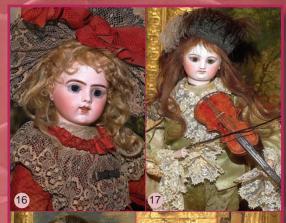

15) Rare 20" Brown Carton Milliner
Original Wig and Hat, lovely
expression, big Glass Eyes & Original
Stand too! Great display. \$895

**16) 'Kissing' Bru Jne. R** in brilliant Factory Presentation. (see #25)

17 & 20) Romantic 18" Vichy Violinist in Original Clothes and Wig - Your fashions will adore this handsome bisque head 'Bru Era' Troubadour as he serenades (over wound) them with his Orig. Violin & Bow. Drenched in Fine Silks & Plumed Hat he's so seductive. \$4250