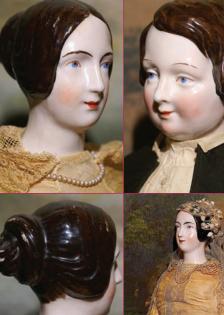

26) Early Mark Brown Hair KPM Couple - 22" Heirloom Dolls with the old Matching Bodies & their wonderful old Clothing & Shoes. She has the Molded Bun & lavish Lace, Slippers, Wax Bouquet, Garters & Veil. A fresh to market prize from a private collection. Just \$7500 the Pair.