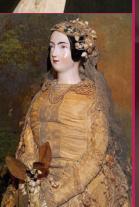

26) Early Mark Brown Hair KPM Couple - 22" Heirloom Dolls with the old Matching Bodies & their wonderful old Clothing & Shoes. She has the Molded Bun & lavish Lace, Slippers, Wax Bouquet, Garters & Veil. A fresh to market prize from a private collection. Just \$7500 the Pair.