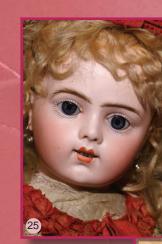

25) 22" 1890's 'Kissing' Bru Jne. R. in Factory Couture -Flawless quality, blue eyes, o.m., original Cork Pate & Wig. A pretty one kept in her proper Size '9' Bru Box bottom w clean itd. body & Pull Cord Kissing Arm. Her vivacious Factory Presentation Ensemble includes Matching Socks, Leather Shoes & Extravagant Matching Chapeau. Only \$3500