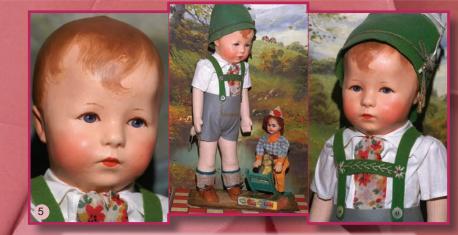

5) Rare 19" Kruse 'Little Jumping Child' - mint & All Original Doll XIII - rare size ca: 1930 complete w the Hat, Hang Tag on wrist, fine original paint w. brush marks. All pristine! Museum Class factory fresh 'Hampelchen'. \$2800