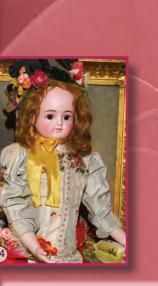

25) 22" 1890's 'Kissing' Bru Jne. R. in Factory Couture -Flawless quality, blue eyes, o.m., original Cork Pate & Wig. A pretty one kept in her proper Size '9' Bru Box bottom w clean itd. body & Pull Cord Kissing Arm. Her vivacious Factory Presentation Ensemble includes Matching Socks, Leather Shoes & Extravagant Matching Chapeau. Only \$3500