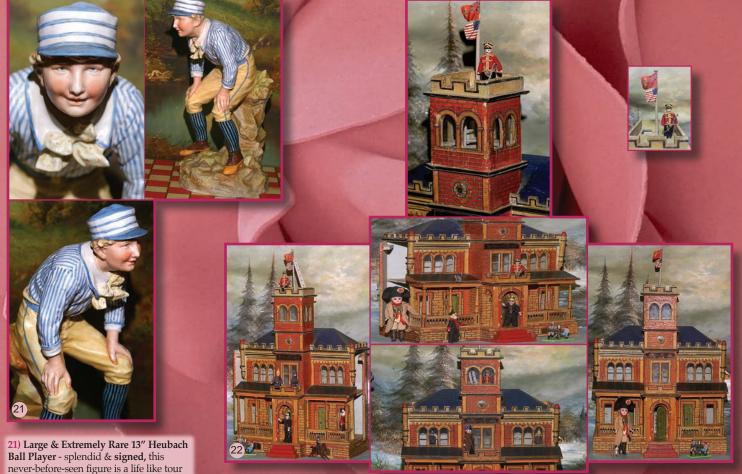

**20) Vichy Automaton -** see #17

22) Rare & Important Gottschalk Blue Roof 'National Guard' Armory an architectural delight w Original Bright Papers in & out, 4-rooms,
18-Glass Windows! 3-opening doors, 2-story staircase & detachable Clock Tower w. Flagpole. 8" x 16" x 15"-20" tall depending. \$1995

**21)** Large & Extremely Rare 13" Heubach Ball Player - splendid & signed, this never-before-seen figure is a life like tour de force of muscular energy & brilliant color! From the arc of his spine to the look in his eyes he will amaze you! Only \$1495