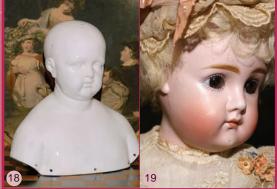

**18) Impressive 1880's China Blank -**11" x 11" w.15" c. Head! Mint work of art for the bookcase or mantle. 15-sew holes! She's one of a kind artistic ephemera! **\$895** 

19) Pre-1900 Closed Mouth 'Long Face'- Unusual 17" 'angel'. Lovely, sculpted satin cream bisque, warm brn. PWs, great Goat Skin Wig, early Stiff Wrist Loose Ball Body & fine antique clothes! Not \$2200 only \$1695