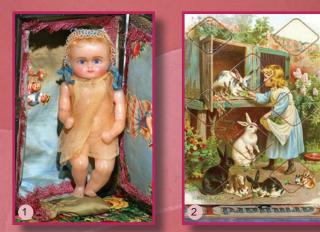

And also

 3) Adorable 1870's Miniature 7" Crank Toy - handle rocks the wooden Hobby Horse w. Parian Boy & Paper Hat to & fro w. music. Just 4" x 4". Rare. \$750
 4) Signed Mint Rabbit Candy Containers: 9" w. perfect ears, bright color & Orig. Baskets sgnd. 'Germany'. Left \$150; Right \$295

5) Rare 19" Kruse 'Little Jumping Child' - mint & All Original Doll XIII - rare size ca: 1930 complete w the Hat, Hang Tag on wrist, fine original paint w. brush marks. All pristine! Museum Class factory fresh 'Hampelchen'. \$2800