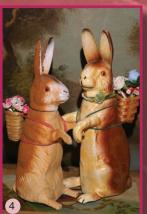

And also

 3) Adorable 1870's Miniature 7" Crank Toy - handle rocks the wooden Hobby Horse w. Parian Boy & Paper Hat to & fro w. music. Just 4" x 4". Rare. \$750
 4) Signed Mint Rabbit Candy Containers: 9" w. perfect ears, bright color & Orig. Baskets sgnd. 'Germany'. Left \$150; Right \$295