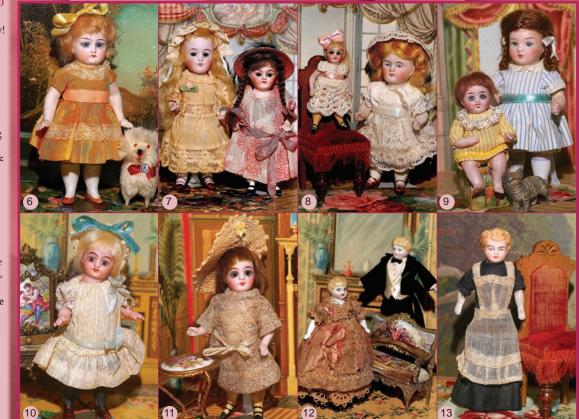

## MATRIX ALL BISQUES (Left to Right)

6) 7" Large & Unusual '565' - closed mo., bl.sl., Orig. Mohair Wig. So chunky! \$425 just \$325

7) 6" Kestner '150' - sl. Eyes, smile w 2-carved teeth, Mint Factory Wig & fancy orig. Clothes! **\$250; 5" 2-Strap** Kling - shirred stocking, sl. eyes, Long mohair braids, Fancy Orig Dress **\$275** 

8) 3" Rare Socket Head Kestner '310' – w. Yellow Stockings - clo. mo., very big eyes, a doll's doll! <del>\$475</del> just **\$395;** 5.5" Kestner '720' - well-dressed w. 2-strap & 2-tone Heeled Slippers! Just **\$215** 

9) 4" Rare Jtd. Baby '833' - bl. sl. eyes, Factory Wig & smile! Top quality. Just \$250; 5.5" Chunky Toddler '83-760' - a unique character, bl. sl eyes, Factory Mohair Braids, so cute! \$215

10) 6" Over the Knee Black Stocking Halbig - Round face Socket Head, knee length Factory Wig & Dress, huge PWs, mint! Not \$1100 just \$850

11) 5" Luxury French Trade Mignonette - slender body, Clo. Mo. Socket Head, long hair, big sl. eyes, 2-Strap Heels & Yellow Stockings! \$695

12) 5"&6" A/O DH Pair - top quality china, orig. bodies, many fancy wardrobe details in Formal Gown & Tux! \$375

**13) 4.5" Child Maid -** All Original. In 1890's Apron Uniform! \$115

**14) 36" Continental Wooden Cage Santos -** a profound example, Glass eyes, fully jtd. arms/hands, beautiful long fingers. Dramatic! **\$1495** 