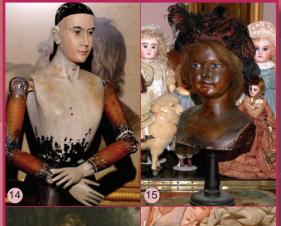

**13) 4.5" Child Maid -** All Original. In 1890's Apron Uniform! \$115

**14) 36" Continental Wooden Cage Santos -** a profound example, Glass eyes, fully jtd. arms/hands, beautiful long fingers. Dramatic! **\$1495** 

15) Rare 20" Brown Carton Milliner
Original Wig and Hat, lovely
expression, big Glass Eyes & Original
Stand too! Great display. \$895

**16) 'Kissing' Bru Jne. R** in brilliant Factory Presentation. (see #25)