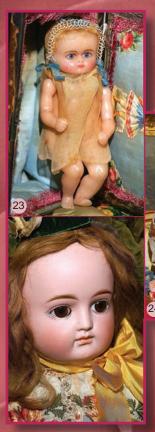

23) 6" Pristine Poured Wax- pretty color in her Luxury Presentation Case! (see #1)

24) Elegant 26" Closed Mouth Kestner Lady lovely large mint 'Bru Arms', turned head, creamy bisque, rich Silk Gown, jtd. body sits at 17" high. Heirloom beauty. Just \$350