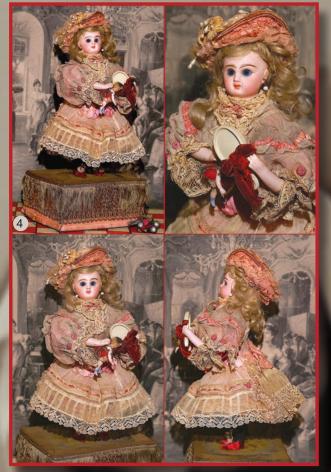

3) 12" Puss 'n Boots French Automaton - Beautiful clean Roullet et Decamps w sgnd. R.D. Key. He hammers the sole of his 'Boot' w vigor! \$2495

4) Precious & Rare Cabinet Jumeau Automaton - just 11" tall. (14" overall)! Closed Mouth, bl. PWs, holds tiny Mignonette & Mirror in her luxurious Original Couture & Chapeau! A small one!! \$4950