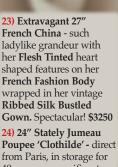

**20)** Elegant Poupee - see #24

21) Grand Poupee - see #25

22) A 21" Attic Original 1860's Wooden - A very rare Queen Victoria on her Original Leather Fashion Body in layers of dramatic silk taffeta & lace. Historic rare Victoria with expected paint flakes. Not \$3000 just \$1250

(212) 787-7279
P.O. Box 1410
NY, NY 10023

Quality Antique Dolls by Mail
Return Privilege • Layaways
Member UFDC & NADDA
matrixbymail@gmail.com

Poupee 'Clothilde' - direct from Paris, in storage for 40 years, a magnificent portrait of a mademoiselle, sgnd. Jumeau body, glistening bisque, glimmering brown PWs. Such romance. \$3250