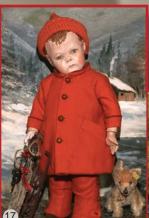

17) 14" Kruse Type in Factory Clothes - unusual compo body w jtd. hands, innocent face, mint felt Tunic & Leggings. \$650; Unusual Black Platform Horse - 8"t, no hair loss, great mane, tail & other details! Handsome. \$295; Cabinet Size Cart - 6" t. orig. clean paint, stenciled "Coal". \$325