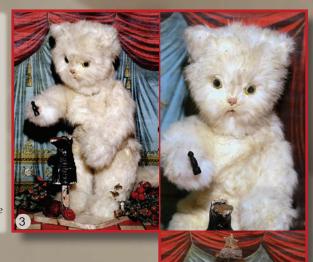

- 6) Unusual 12" Mache Mechanical excellent cond., orig. clothes, mechanical leather arms & Written Owners History spanning 3 generations! \$650
- 7) Antique Blown Glass Ornament -7" 'Hot Air Balloon' w gold metallic filigree & net decor. Delicate & rare! \$250
- 8) Large Breathtaking Heubach Pair rare 9" Authentic, Mint & lifelike children bookends for your mantle. \$850